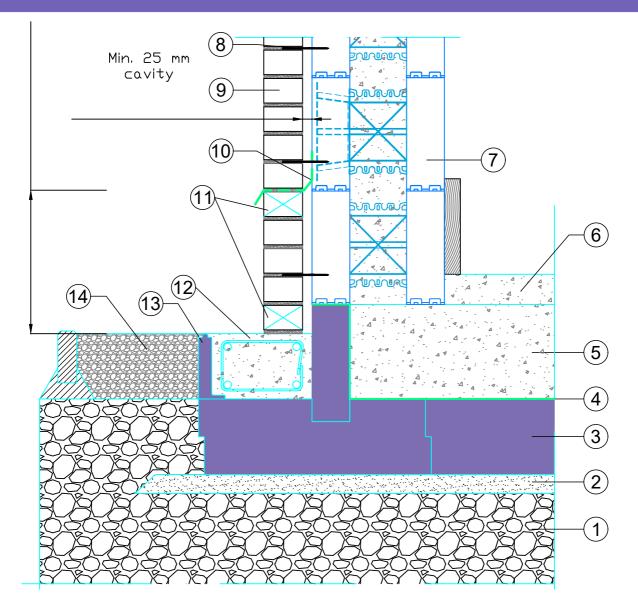

## **JACKODUR®** Atlas

- (1) MOT Type 1
- Sharp Sand blinding (2)
- Bespoke JACKODUR<sup>®</sup> Atlas (3)
- (4) DPC

Min. 150 mm

- (5) Foundation slab ref. Struct. Eng.
- (6) Screed
- (7)THERMOMUR 350 (ICF)

- (8) Screw-in wallties or similar fixed to plastic tie (9) Masonry
- (10) Flashing fixed to plastic ties if DPC Block or lapped into next joint if Topblock.
- (11) Weepholes to code
- (12) Ringbeam to carry masonry leaf ref. Struct. Eng.
- JACKODUR<sup>®</sup> Insulation shuttering JDS (13)
- (14)Filter gravel 16/32 mm